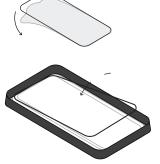

## **Pure 2 Edge Family**

1 Remove old protector and case to clean phone screen with alcohol wipe and cleaning cloth. Then remove dust with large dust removal sticker.

4 Remove new protector from plastic backing. Line up protector at one end of screen and lay onto phone.

2 Place install guide over phone.

5 Use cleaning cloth to push out big bubbles, use smaller dust removal stickers to get any dust specks under protector.

3 Check screen again and remove any dust using large dust removal sticker.