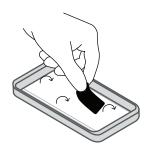

2 Place install guide over phone.

5 Use cleaning cloth to push out big bubbles, use smaller dust removal stickers to get any dust specks under protector.

3 Check screen again and remove any dust using large dust removal sticker.

2 Place install guide over phone.

5 Use squeegee to push out any big bubbles, use smaller dust removal stickers to get any dust specks under protector.

3 Check screen again and remove any dust using large dust removal sticker.