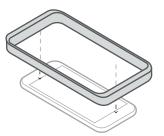

2 Place install guide over phone.

5 Use cleaning cloth to push out big bubbles, use smaller dust removal stickers to get any dust specks under protector.

3 Check screen again and remove any dust using large dust removal sticker.

2 Place install guide over phone.

5 Use squeegee to push out any big bubbles, use smaller dust removal stickers to get any dust specks under protector.

3 Check screen again and remove any dust using large dust removal sticker.