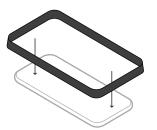

2 Place install guide over phone.

5 Use cleaning cloth to push out big bubbles, use smaller dust removal stickers to get any dust specks under protector.

3 Check screen again and remove any dust using large dust removal sticker.