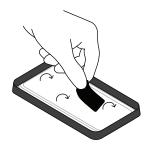

## **Pure 2 Edge Family**

1 Remove old protector and case to clean phone screen with alcohol wipe and cleaning cloth. Then remove dust with large dust removal sticker.

4 Remove new protector from plastic backing. Line up protector at one end of screen and lay onto phone.