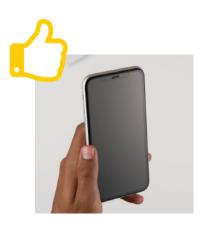

6 Take pride in your good work!

Still need some help with your install? Visit the BodyGuardz YoubTube Channel for a variety of Installation videos: <a href="http://www.youtube.com/bodyguardz">http://www.youtube.com/bodyguardz</a>