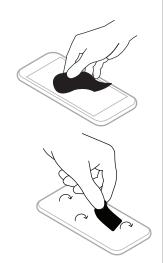

## **Pure 2 Edge Family**

1 Remove old protector and case to clean phone screen with alcohol wipe and cleaning cloth. Then remove dust with large dust removal sticker.

4 Remove new protector from plastic backing. Line up protector at one end of screen and lay onto phone.

2 Place install guide over phone.

5 Use cleaning cloth to push out big bubbles, use smaller dust removal stickers to get any dust specks under protector.

3 Check screen again and remove any dust using large dust removal sticker.