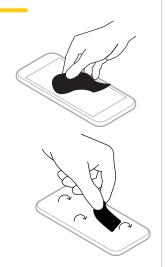

## **Pure 2 Edge Family**

1 Remove old protector and case to clean phone screen with alcohol wipe and cleaning cloth. Then remove dust with large dust removal sticker.

4 Remove new protector from plastic backing. Line up protector at one end of screen and lay onto phone.