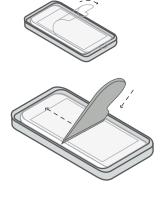

## **PRTX Family**

1 Remove old protector and case to clean phone screen with alcohol wipe and cleaning cloth. Then remove dust with large dust removal sticker.

4 Remove new protector from plastic backing. Line up protector at one end of screen and use squeegee to lay onto phone.

2 Place install guide over phone.

5 Use squeegee to push out any big bubbles, use smaller dust removal stickers to get any dust specks under protector.

3 Check screen again and remove any dust using large dust removal sticker.