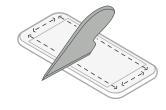

## **Pure 2 Edge Family**

1 Remove old protector and case to clean phone screen with alcohol wipe and cleaning cloth. Then remove dust with large dust removal sticker.

4 Remove new protector from plastic backing. Line up protector at one end of screen and lay onto phone.

## **PRTX Family**

1 Remove old protector and case to clean phone screen with alcohol wipe and cleaning cloth. Then remove dust with large dust removal sticker.

4 Remove new protector from plastic backing. Line up protector at one end of screen and use squeegee to lay onto phone.