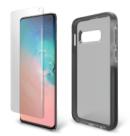

#### **Galaxy S10**

Screen Protector:

UltraTough® | \$20

Case:

Ace Pro® Black | \$40

#### Galaxy S10

UltraTough + Ace Pro = \$60