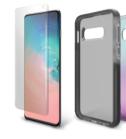

#### **Galaxy S10e**

Screen Protector:

Pure® 2 | \$40

Case:

Ace Pro® Black | \$40 4159L

4157L

#### Galaxy S10e

Pure 2 + Ace Pro = \$80