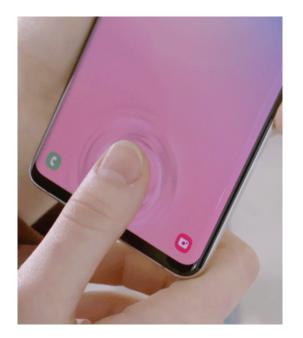

## + ULTRASONIC, IN-DISPLAY FINGERPRINT SENSOR

BodyGuardz screen protectors are among the few protective accessories that work with the in-display fingerprint sensor. Get the added benefit of quality protection without sacrificing device functionality.