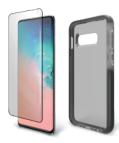

#### Galaxy S10+

Screen Protector:

**UltraTough**® **| \$20** 4367L

Cases:

4369L

4172L

Ace Pro® Black | \$40 4180L Harmony™ Unicorn | \$40 4158L

#### Galaxy S10+

UltraTough + Harmony = \$60