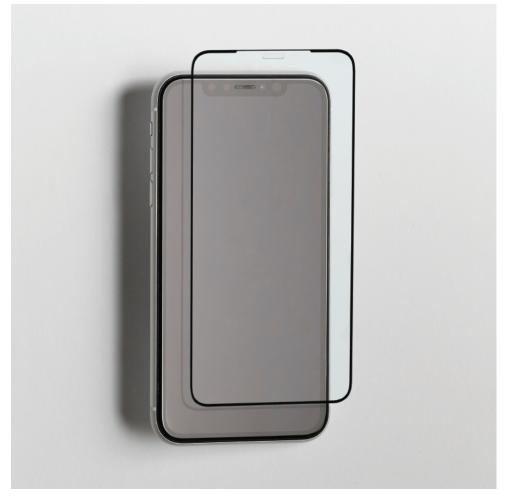

## Pure® 2 Edge

Premium edge-to-edge tempered glass.

BodyGuardz Pure 2 uses a rare family of glass called aluminosilicate to reduce scratch visibility and improve after-scratch strength, as compared to traditional soda-lime glass. The edge-to-edge design extends coverage to the edge, closing the gap most protectors leave open between the case and screen protector. Pure 2 Edge is compatible with all premium cases on the market.