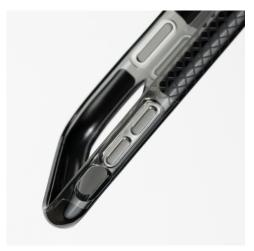

## UNEQUAL® Impact material

- + Sleek, low profile design protects your phone without adding bulk
- + Shock-absorbing full body TPU
- + Impact-absorbing Unequal technology

SRP: \$40.00

© COPYRIGHT 2019 BODYGUARDZ A BGZ BRANDS COMPANY