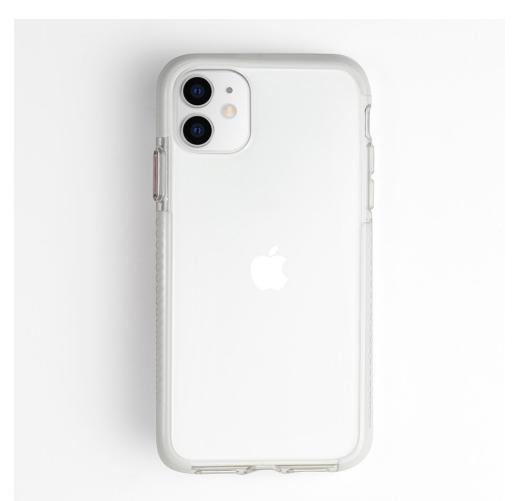

## Ace Pro®

## Transparent impact case.

The Ace Pro is a slim, sporty case that utilizes Unequal® technology, the same impact absorbing protection pro-athletes trust to keep them safe on the field. Designed with a layer of this impact resistant material around every edge, the Ace Pro provides all of the protection you need in a case to complement your phone's design.