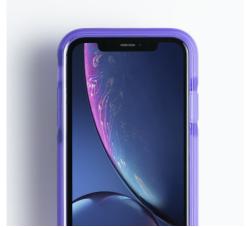

## Transparent impact case.

The Ace Pro is a slim, sporty case that utilizes Unequal® technology, the same impact absorbing protection pro-athletes trust to keep them safe on the field. Designed with a layer of this impact resistant material around every edge, the Ace Pro provides all of the protection you need in a case to complement your phone's design.

## UNEQUAL® Impact material

- + Sleek, low profile design protects your phone without adding bulk
- + Shock-absorbing full body TPU
- + Impact-absorbing Unequal technology

SRP: \$40.00

© COPYRIGHT 2019 BODYGUARDZ A BGZ BRANDS COMPANY