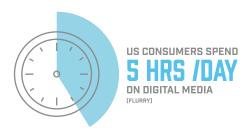

## Give eyes a break while enjoying more hours of favorite entertainment on DIRECTV!

- Americans spend almost half of their time awake looking at screens (computers, tvs, phones, etc) and more people than ever are binge-watching media on their smart-phones. Now, through the DTV App, favorite shows can be viewed nonstop.