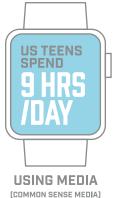

## Give eyes a break while enjoying more hours of favorite entertainment on DIRECTV!

- Americans spend almost half of their time awake looking at screens (computers, tvs, phones, etc) and more people than ever are binge-watching media on their smart-phones. Now, through the DTV App, favorite shows can be viewed nonstop.