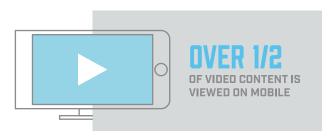

## Give eyes a break while enjoying more hours of favorite entertainment on DIRECTV!

- Americans spend almost half of their time awake looking at screens (computers, tvs, phones, etc) and more people than ever are binge-watching media on their smart-phones. Now, through the DTV App, favorite shows can be viewed nonstop.