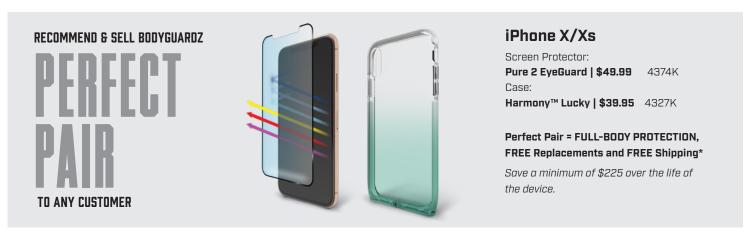

## **BODYGUARDZ**

## GET PURE®2 EYEGUARD™ TO PROTECT EYES AND DEVICE SCREEN

- Blocks up to 43% of harmful blue light
- Reduces digital eye strain
- Case friendly, edge-to-edge protection
- Maintains clarity
- Aluminum-infused, tempered glass