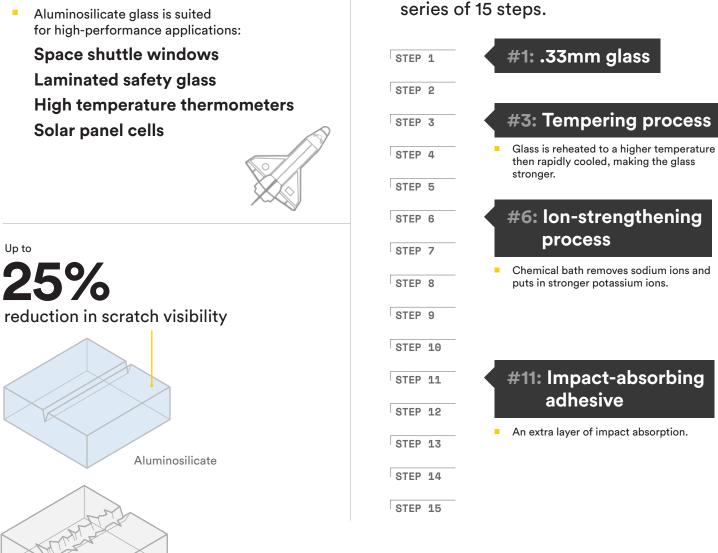

## Why We Use Aluminosilicate Glass

Aluminosilicate is a rare family of glass with three important features: It's harder to scratch, more difficult to see scratches that do occur, and it does not break or shatter due to reduced strength after it might scratch or chip. In other words, aluminosilicate glass looks better longer and takes more abuse.

**Unique Manufacturing Process** 

We formulate our glass through a

## Unique Family of Glass: Aluminosilicate Al<sup>2</sup>SiO<sup>5</sup>



Soda Lime

The difference between soda lime and aluminosilicate glass is the scratch-ability. Aluminosilicate does not flake off at the edges, making scratches harder to see.