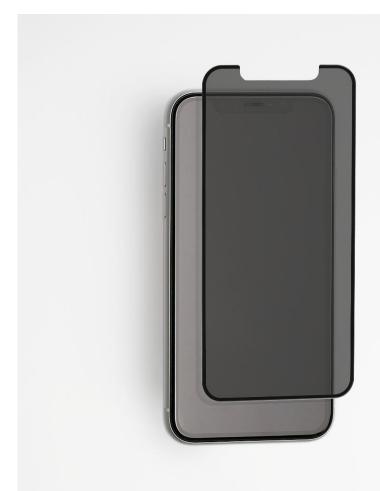

## SpyGlass<sup>®</sup> Edge

Privacy tempered glass screen protection.

SpyGlass Edge is a specialized privacy filter which protects your valuable information from onlookers and visual hackers, while the case friendly, edge-to-edge design protects more of your screen. Made of aluminosilicate glass, SpyGlass Edge has increased scratch resistance, reduced scratch visibility, and improved "after-scratch" strength compared to traditional soda-lime glass protectors.

## SRP \$50.00 - \$55.00

- + Edge-to-edge protection
- + 2-way privacy technology
- + Clear when viewing directly
- + Aluminum-infused glass
- + Impact-absorbing adhesive technology
- + Thinner, stronger glass